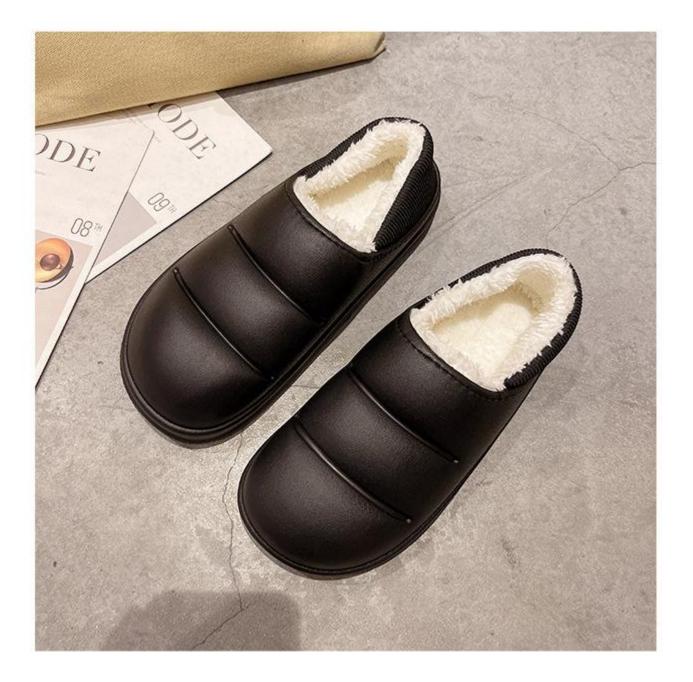

#### Memory Foam Women's Slippers

Everpal® was born out of the idea to create a cozy house experience with the comfiest winter shoes on the market. Our Memory Foam Women's Slippers relax your feet and offer maximum comfort during the whole day walking. Our mission is to bring slippers made from unparalleled craftsmanship and help customers open their markets.

### Product Introduction of Everpal® Memory Foam Women's Slippers

These ankle house memory foam shoes perfect for minimalist and people of all ages. For lounging inside or trips outside in the cold winter, slip into optimal comfort and pamper feet in cushioned coziness every step of the way with these home luxury clog footwear.

Product Description of Memory Foam Women's Slippers

[Waterproof]: The sole and upper are made of waterproof eva, wear this clog shoes in winter and go anywhere as you want.

[Warm ling]: The lining is plush which is warm is cold weather.

[Easy to clean]: The smooth and wasable EVA allows clean directy under the water and dry quickly by a towel or tissue.

[Memory foam]; These outdoor winter slipper clogs fits the contour of feet and makes you feel like walking on the soft pillows. Cuddle your feet in the coziness in the office, during travel or work-from-home. Fuzzy plush lining also keeps your feet toasty for all day wear. Hide away and take a break from stress with these home boot footwear.