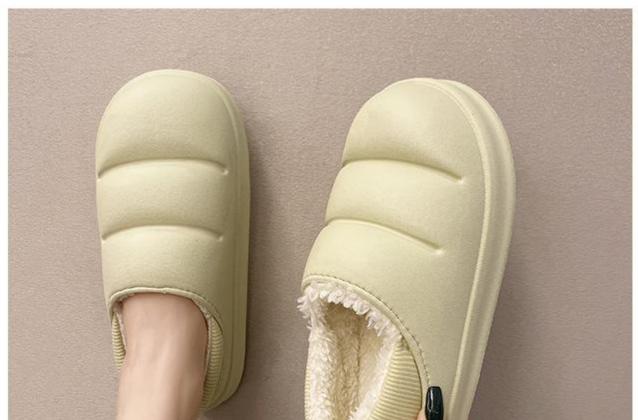

More pictures of Memory Foam Women's Slippers

A LEOPARD FASHION, IS NOT AS POPULAR, BECAUSE IT HAS ALMOST BECOME THE ETERNAL ELEMENTS OF FASHION FOREVER, THE THEME OF THIS SEASON'S SHOES. ABLAZE RIVET, ICE DISTRIBUTION IN SHOES, LIKE A PLEASANT NOTE, TO COMPOSE THE MUSIC FOR CITY NIGHT DANCE TONIGHT, FOR BEAUTY.