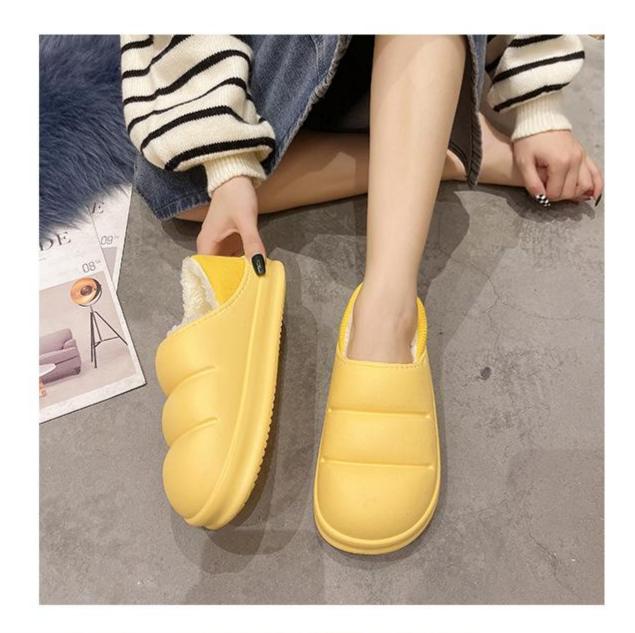

#### Memory Foam Women's Slippers

Everpal® was born out of the idea to create a cozy house experience with the comfiest winter shoes on the market. Our Memory Foam Women's Slippers relax your feet and offer maximum comfort during the whole day walking. Our mission is to bring slippers made from unparalleled craftsmanship and help customers open their markets.

### Product Introduction of Everpal® Memory Foam Women's Slippers

These ankle house memory foam shoes perfect for minimalist and people of all ages. For lounging inside or trips outside in the cold winter, slip into optimal comfort and pamper feet in cushioned coziness every step of the way with these home luxury clog footwear.

[Easy to clean]: The smooth and wasable EVA allows clean directy under the water and dry quickly by a towel or tissue.

[Memory foam]; These outdoor winter slipper clogs fits the contour of feet and makes you feel like walking on the soft pillows. Cuddle your feet in the coziness in the office, during travel or work-from-home. Fuzzy plush lining also keeps your feet toasty for all day wear. Hide away and take a break from stress with these home boot footwear.