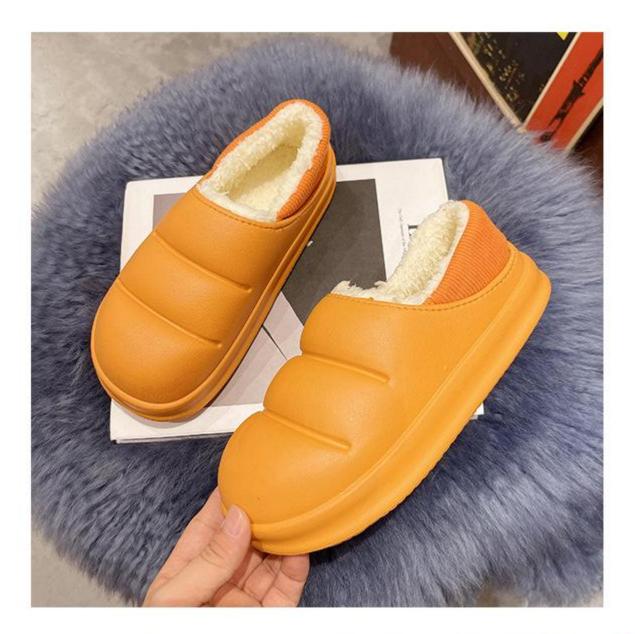

#### Memory Foam Women's Slippers

Everpal® was born out of the idea to create a cozy house experience with the comfiest winter shoes on the market. Our Memory Foam Women's Slippers relax your feet and offer maximum comfort during the whole day walking. Our mission is to bring slippers made from unparalleled craftsmanship and help customers open their markets.

### Product Introduction of Everpal® Memory Foam Women's Slippers

These ankle house memory foam shoes perfect for minimalist and people of all ages. For lounging inside or trips outside in the cold winter, slip into optimal comfort and pamper feet in cushioned coziness every step of the way with these home luxury clog footwear.

Product Description of Memory Foam Women's Slippers

[Waterproof]: The sole and upper are made of waterproof eva, wear this clog shoes in winter and go anywhere as you want.

[Warm ling]: The lining is plush which is warm is cold weather.

[Easy to clean]: The smooth and wasable EVA allows clean directy under the water and dry quickly by a towel or tissue.

[Memory foam]; These outdoor winter slipper clogs fits the contour of feet and makes you feel like walking on the soft pillows. Cuddle your feet in the coziness in the office, during travel or work-from-home. Fuzzy plush lining also keeps your feet toasty for all day wear. Hide away and take a break from stress with these home boot footwear.