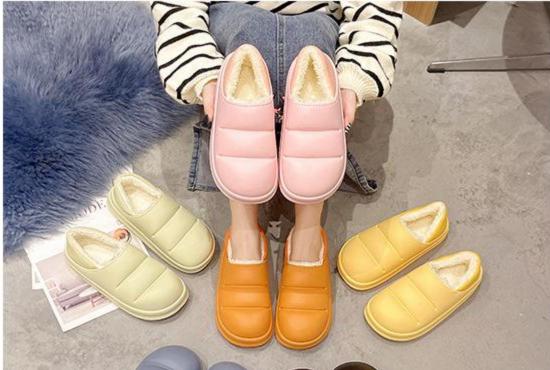

#### Product Specification of Everpal® Memory Foam Women's Slippers

| Model No:        | EVD168                                                                    |
|------------------|---------------------------------------------------------------------------|
| Materials:       | EVA upper and sole, plush lining                                          |
| Sizes:           | 36-41# for fuzzy house slippers                                           |
| Moq:             | 1000pairs per color                                                       |
| Color:           | Pink, grey, black and wine red or other colors as required                |
| Logo:            | Put labels on the inside of upper                                         |
| Sample fee:      | Free from stock. Please contact us for customization memory foam slippers |
| Sample time:     | 1-3days for stock samples, 7-10days for women's memory foam slippers      |
| Packing:         | 1pair/polybag, or box, woven bag as required                              |
| Production time: | 30-40days after order confirmed                                           |
| Port of loading: | Xiamen/Fuzhou, China                                                      |
| Supply Ability:  | 200000 pairs per month for customized clog shoes                          |
| Payment          | T/T, L/C,DP,DA,OA 60 days, Paypal, Western Union, Escrow                  |
| l                |                                                                           |

More pictures of Memory Foam Women's Slippers

A LEOPARD FASHION, IS NOT AS POPULAR, BECAUSE IT HAS ALMOST BECOME THE ETERNAL ELEMENTS OF FASHION FOREVER, THE THEME OF THIS SEASON'S SHOES. ABLAZE RIVET, ICE DISTRIBUTION IN SHOES, LIKE A PLEASANT NOTE, TO COMPOSE THE MUSIC FOR CITY NIGHT DANCE TONIGHT, FOR BEAUTY.