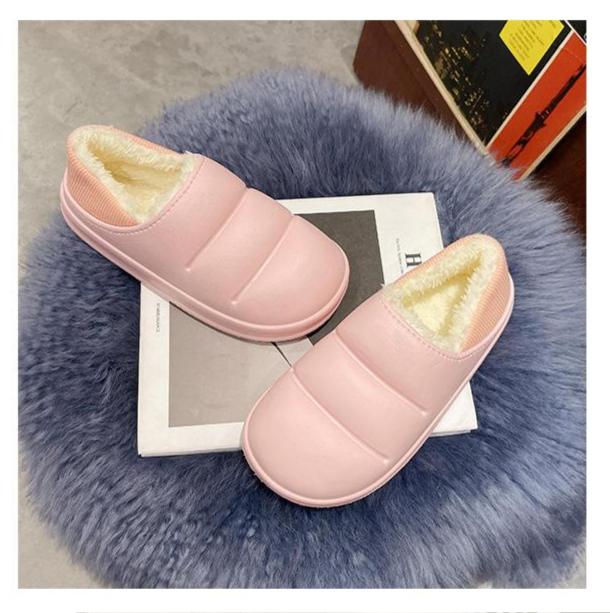

More pictures of Memory Foam Women's Slippers

A LEOPARD FASHION, IS NOT AS POPULAR, BECAUSE IT HAS ALMOST BECOME THE ETERNAL ELEMENTS OF FASHION FOREVER, THE THEME OF THIS SEASON'S SHOES. ABLAZE RIVET, ICE DISTRIBUTION IN SHOES, LIKE A PLEASANT NOTE, TO COMPOSE THE MUSIC FOR CITY NIGHT DANCE TONIGHT, FOR BEAUTY.