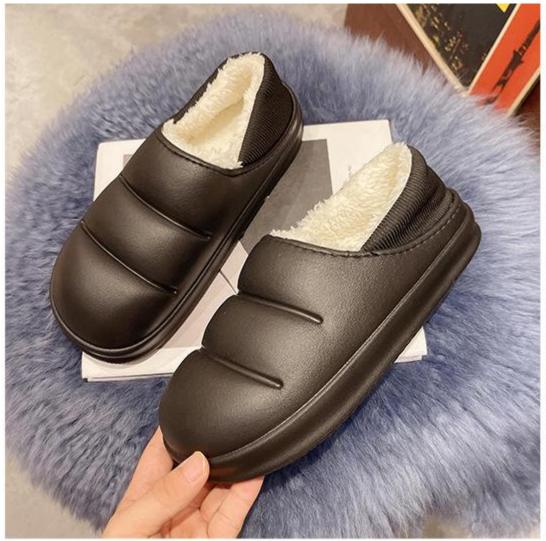

#### Product Specification of Everpal® Memory Foam Women's Slippers

| Model No:        | EVD168                                                                    |
|------------------|---------------------------------------------------------------------------|
| Materials:       | EVA upper and sole, plush lining                                          |
| Sizes:           | 36-41# for fuzzy house slippers                                           |
| Moq:             | 1000pairs per color                                                       |
| Color:           | Pink, grey, black and wine red or other colors as required                |
| Logo:            | Put labels on the inside of upper                                         |
| Sample fee:      | Free from stock. Please contact us for customization memory foam slippers |
| Sample time:     | 1-3days for stock samples, 7-10days for women's memory foam slippers      |
| Packing:         | 1pair/polybag, or box, woven bag as required                              |
| Production time: | 30-40days after order confirmed                                           |
| Port of loading: | Xiamen/Fuzhou, China                                                      |
| Supply Ability:  | 200000 pairs per month for customized clog shoes                          |
| Payment          | T/T, L/C,DP,DA,OA 60 days, Paypal, Western Union, Escrow                  |
| l                |                                                                           |

More pictures of Memory Foam Women's Slippers

A LEOPARD FASHION, IS NOT AS POPULAR, BECAUSE IT HAS ALMOST BECOME THE ETERNAL ELEMENTS OF FASHION FOREVER, THE THEME OF THIS SEASON'S SHOES. ABLAZE RIVET, ICE DISTRIBUTION IN SHOES, LIKE A PLEASANT NOTE, TO COMPOSE THE MUSIC FOR CITY NIGHT DANCE TONIGHT, FOR BEAUTY.