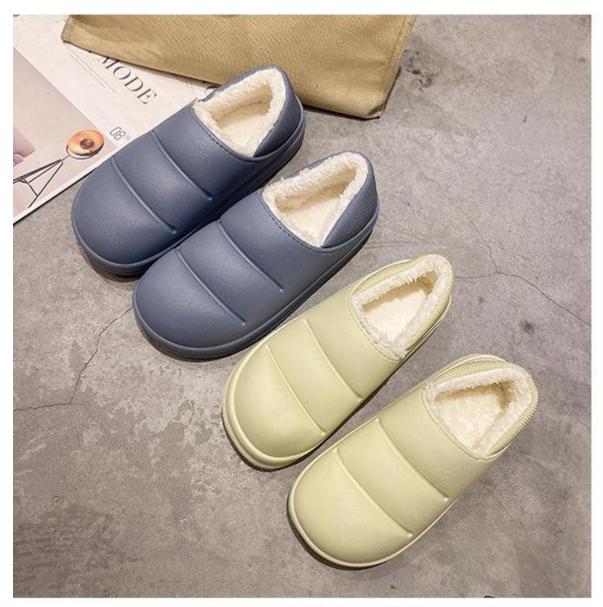

#### Product Specification of Everpal® Memory Foam Women's Slippers

| Model No:        | EVD168                                                                    |
|------------------|---------------------------------------------------------------------------|
| Materials:       | EVA upper and sole, plush lining                                          |
| Sizes:           | 36-41# for fuzzy house slippers                                           |
| Moq:             | 1000pairs per color                                                       |
| Color:           | Pink, grey, black and wine red or other colors as required                |
| Logo:            | Put labels on the inside of upper                                         |
| Sample fee:      | Free from stock. Please contact us for customization memory foam slippers |
| Sample time:     | 1-3days for stock samples, 7-10days for women's memory foam slippers      |
| Packing:         | 1pair/polybag, or box, woven bag as required                              |
| Production time: | 30-40days after order confirmed                                           |
| Port of loading: | Xiamen/Fuzhou, China                                                      |
| Supply Ability:  | 200000 pairs per month for customized clog shoes                          |
| Payment          | T/T, L/C,DP,DA,OA 60 days, Paypal, Western Union, Escrow                  |
| l                |                                                                           |

More pictures of Memory Foam Women's Slippers

A LEOPARD FASHION, IS NOT AS POPULAR, BECAUSE IT HAS ALMOST BECOME THE ETERNAL ELEMENTS OF FASHION FOREVER, THE THEME OF THIS SEASON'S SHOES. ABLAZE RIVET, ICE DISTRIBUTION IN SHOES, LIKE A PLEASANT NOTE, TO COMPOSE THE MUSIC FOR CITY NIGHT DANCE TONIGHT, FOR BEAUTY.