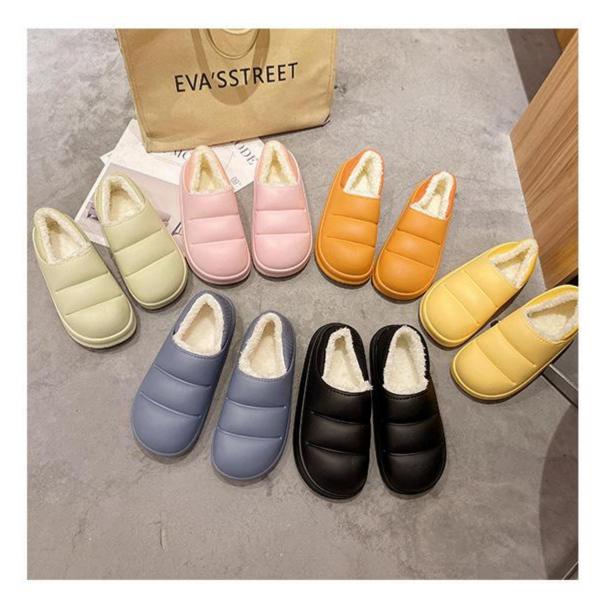

#### Product Specification of Everpal® Memory Foam Women's Slippers

| Model No:        | EVD168                                                                    |
|------------------|---------------------------------------------------------------------------|
| Materials:       | EVA upper and sole, plush lining                                          |
| Sizes:           | 36-41# for fuzzy house slippers                                           |
| Moq:             | 1000pairs per color                                                       |
| Color:           | Pink, grey, black and wine red or other colors as required                |
| Logo:            | Put labels on the inside of upper                                         |
| Sample fee:      | Free from stock. Please contact us for customization memory foam slippers |
| Sample time:     | 1-3days for stock samples, 7-10days for women's memory foam slippers      |
| Packing:         | 1pair/polybag, or box, woven bag as required                              |
| Production time: | 30-40days after order confirmed                                           |
| Port of loading: | Xiamen/Fuzhou, China                                                      |
| Supply Ability:  | 200000 pairs per month for customized clog shoes                          |
| Payment          | T/T, L/C,DP,DA,OA 60 days, Paypal, Western Union, Escrow                  |
| l                |                                                                           |

More pictures of Memory Foam Women's Slippers

A LEOPARD FASHION, IS NOT AS POPULAR, BECAUSE IT HAS ALMOST BECOME THE ETERNAL ELEMENTS OF FASHION FOREVER, THE THEME OF THIS SEASON'S SHOES. ABLAZE RIVET, ICE DISTRIBUTION IN SHOES, LIKE A PLEASANT NOTE, TO COMPOSE THE MUSIC FOR CITY NIGHT DANCE TONIGHT, FOR BEAUTY.