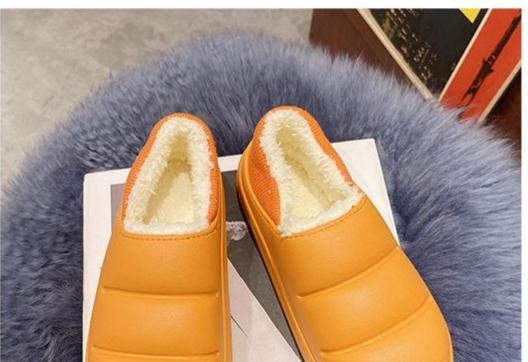

#### Memory Foam Women's Slippers

Everpal® was born out of the idea to create a cozy house experience with the comfiest winter shoes on the market. Our Memory Foam Women's Slippers relax your feet and offer maximum comfort during the whole day walking. Our mission is to bring slippers made from unparalleled craftsmanship and help customers open their markets.

### Product Introduction of Everpal® Memory Foam Women's Slippers

These ankle house memory foam shoes perfect for minimalist and people of all ages. For lounging inside or trips outside in the cold winter, slip into optimal comfort and pamper feet in cushioned coziness every step of the way with these home luxury clog footwear.

Product Description of Memory Foam Women's Slippers

[Waterproof]: The sole and upper are made of waterproof eva, wear this clog shoes in winter and go anywhere as you want.

[Warm ling]: The lining is plush which is warm is cold weather.

[Easy to clean]: The smooth and wasable EVA allows clean directy under the water and dry quickly by a towel or tissue.

[Memory foam]; These outdoor winter slipper clogs fits the contour of feet and makes you feel like walking on the soft pillows. Cuddle your feet in the coziness in the office, during travel or work-from-home. Fuzzy plush lining also keeps your feet toasty for all day wear. Hide away and take a break from stress with these home boot footwear.