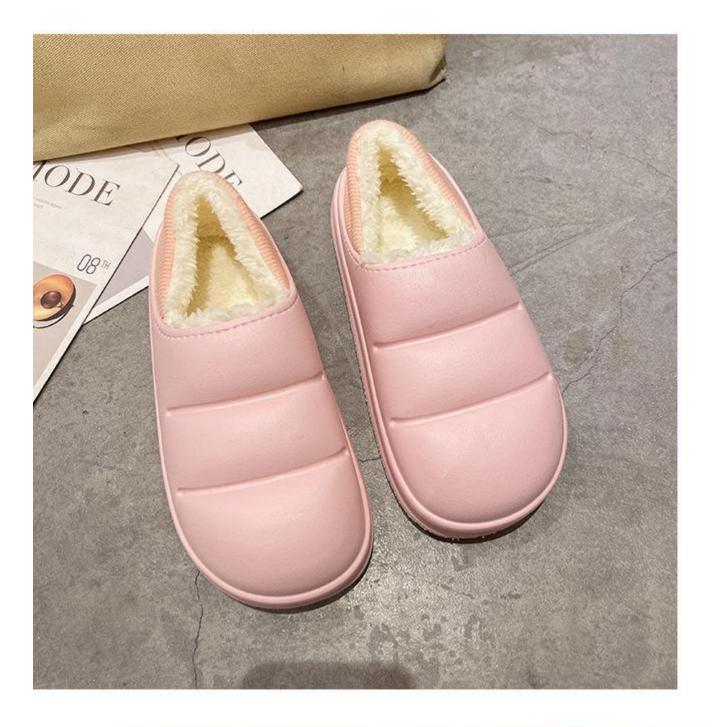

#### Memory Foam Women's Slippers

Everpal® was born out of the idea to create a cozy house experience with the comfiest winter shoes on the market. Our Memory Foam Women's Slippers relax your feet and offer maximum comfort during the whole day walking. Our mission is to bring slippers made from unparalleled craftsmanship and help customers open their markets.

### Product Introduction of Everpal® Memory Foam Women's Slippers

These ankle house memory foam shoes perfect for minimalist and people of all ages. For lounging inside or trips outside in the cold winter, slip into optimal comfort and pamper feet in cushioned coziness every step of the way with these home luxury clog footwear.

Product Description of Memory Foam Women's Slippers

[Waterproof]: The sole and upper are made of waterproof eva, wear this clog shoes in winter and go anywhere as you want.

[Warm ling]: The lining is plush which is warm is cold weather.

[Easy to clean]: The smooth and wasable EVA allows clean directy under the water and dry quickly by a towel or tissue.

[Memory foam]; These outdoor winter slipper clogs fits the contour of feet and makes you feel like walking on the soft pillows. Cuddle your feet in the coziness in the office, during travel or work-from-home. Fuzzy plush lining also keeps your feet toasty for all day wear. Hide away and take a break from stress with these home boot footwear.