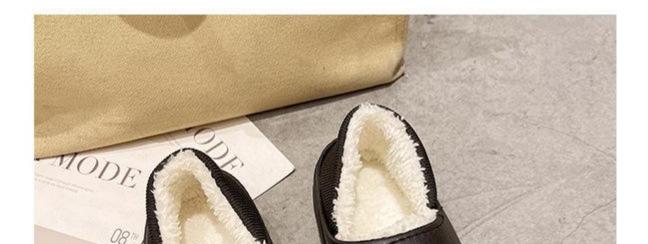

#### Memory Foam Women's Slippers

Everpal® was born out of the idea to create a cozy house experience with the comfiest winter shoes on the market. Our Memory Foam Women's Slippers relax your feet and offer maximum comfort during the whole day walking. Our mission is to bring slippers made from unparalleled craftsmanship and help customers open their markets.

### Product Introduction of Everpal® Memory Foam Women's Slippers

These ankle house memory foam shoes perfect for minimalist and people of all ages. For lounging inside or trips outside in the cold winter, slip into optimal comfort and pamper feet in cushioned coziness every step of the way with these home luxury clog footwear.

Product Description of Memory Foam Women's Slippers

[Waterproof]: The sole and upper are made of waterproof eva, wear this clog shoes in winter and go anywhere as you want.

[Warm ling]: The lining is plush which is warm is cold weather.

[Easy to clean]: The smooth and wasable EVA allows clean directy under the water and dry quickly by a towel or tissue.

[Memory foam]; These outdoor winter slipper clogs fits the contour of feet and makes you feel like walking on the soft pillows. Cuddle your feet in the coziness in the office, during travel or work-from-home. Fuzzy plush lining also keeps your feet toasty for all day wear. Hide away and take a break from stress with these home boot footwear.