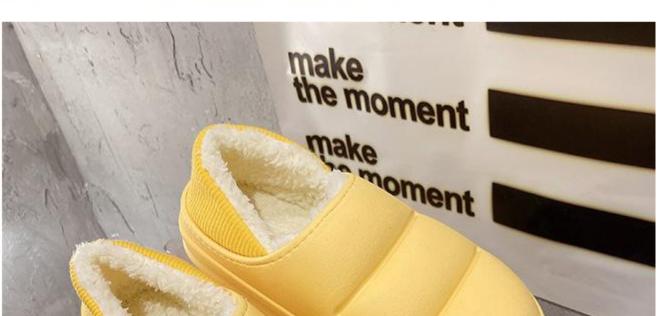

#### Memory Foam Women's Slippers

Everpal® was born out of the idea to create a cozy house experience with the comfiest winter shoes on the market. Our Memory Foam Women's Slippers relax your feet and offer maximum comfort during the whole day walking. Our mission is to bring slippers made from unparalleled craftsmanship and help customers open their markets.

### Product Introduction of Everpal® Memory Foam Women's Slippers

These ankle house memory foam shoes perfect for minimalist and people of all ages. For lounging inside or trips outside in the cold winter, slip into optimal comfort and pamper feet in cushioned coziness every step of the way with these home luxury clog footwear.

Product Description of Memory Foam Women's Slippers

[Waterproof]: The sole and upper are made of waterproof eva, wear this clog shoes in winter and go anywhere as you want.

[Warm ling]: The lining is plush which is warm is cold weather.

[Easy to clean]: The smooth and wasable EVA allows clean directy under the water and dry quickly by a towel or tissue.

[Memory foam]; These outdoor winter slipper clogs fits the contour of feet and makes you feel like walking on the soft pillows. Cuddle your feet in the coziness in the office, during travel or work-from-home. Fuzzy plush lining also keeps your feet toasty for all day wear. Hide away and take a break from stress with these home boot footwear.