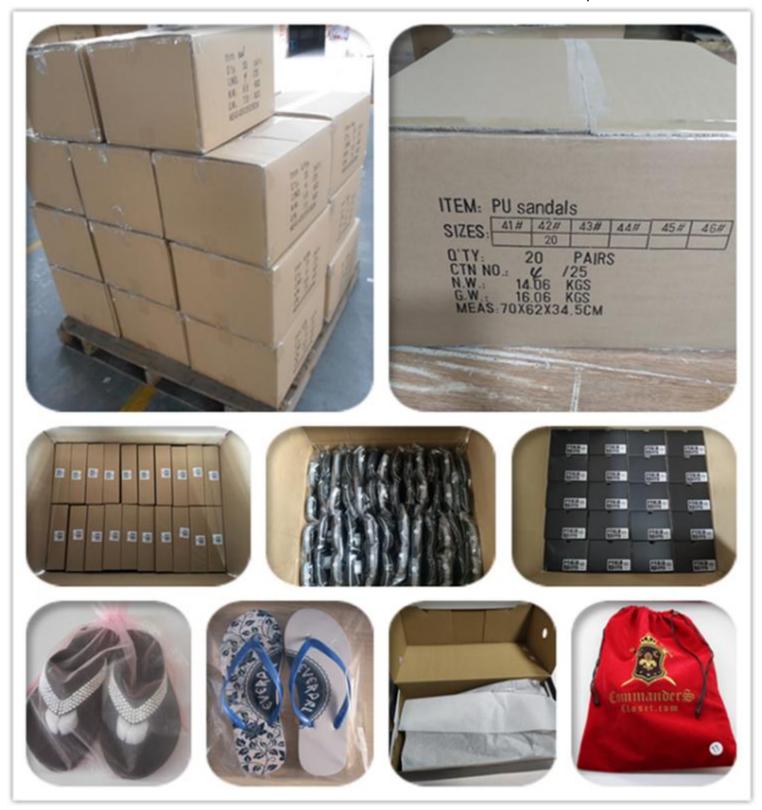

# Product packing

each pair of flip flops can be packed in an individual polybag, net bag, yarn bag, non-woven bag, velvet bag, box, or other packages as you want. 30-50pairs in a carton.

**Shipping Overview** 