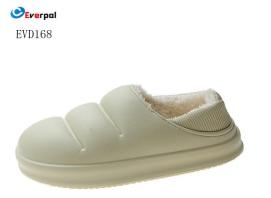

#### Product Specification of Everpal® Memory Foam Women's Slippers

| Model No:        | EVD168                                                                    |
|------------------|---------------------------------------------------------------------------|
| Materials:       | EVA upper and sole, plush lining                                          |
| Sizes:           | 36-41# for fuzzy house slippers                                           |
| Moq:             | 1000pairs per color                                                       |
| Color:           | Pink, grey, black and wine red or other colors as required                |
| Logo:            | Put labels on the inside of upper                                         |
| Sample fee:      | Free from stock. Please contact us for customization memory foam slippers |
| Sample time:     | 1-3days for stock samples, 7-10days for women's memory foam slippers      |
| Packing:         | 1pair/polybag, or box, woven bag as required                              |
| Production time: | 30-40days after order confirmed                                           |
| Port of loading: | Xiamen/Fuzhou, China                                                      |
| Supply Ability:  | 200000 pairs per month for customized clog shoes                          |
| Payment          | T/T, L/C,DP,DA,OA 60 days, Paypal, Western Union, Escrow                  |
| l                |                                                                           |

Product Description of Memory Foam Women's Slippers

[Waterproof]: The sole and upper are made of waterproof eva, wear this clog shoes in winter and go anywhere as you want.

[Warm ling]: The lining is plush which is warm is cold weather.

[Easy to clean]: The smooth and wasable EVA allows clean directy under the water and dry quickly by a towel or tissue.

[Memory foam]; These outdoor winter slipper clogs fits the contour of feet and makes you feel like walking on the soft pillows. Cuddle your feet in the coziness in the office, during travel or work-from-home. Fuzzy plush lining also keeps your feet toasty for all day wear. Hide away and take a break from stress with these home boot footwear.