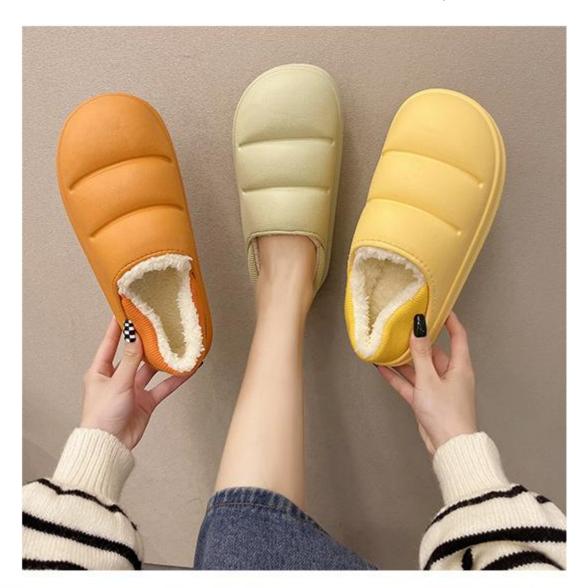

More pictures of Memory Foam Women's Slippers

A LEOPARD FASHION, IS NOT AS POPULAR, BECAUSE IT HAS ALMOST BECOME THE ETERNAL ELEMENTS OF FASHION FOREVER, THE THEME OF THIS SEASON'S SHOES. ABLAZE RIVET, ICE DISTRIBUTION IN SHOES, LIKE A PLEASANT NOTE, TO COMPOSE THE MUSIC FOR CITY NIGHT DANCE TONIGHT, FOR BEAUTY.