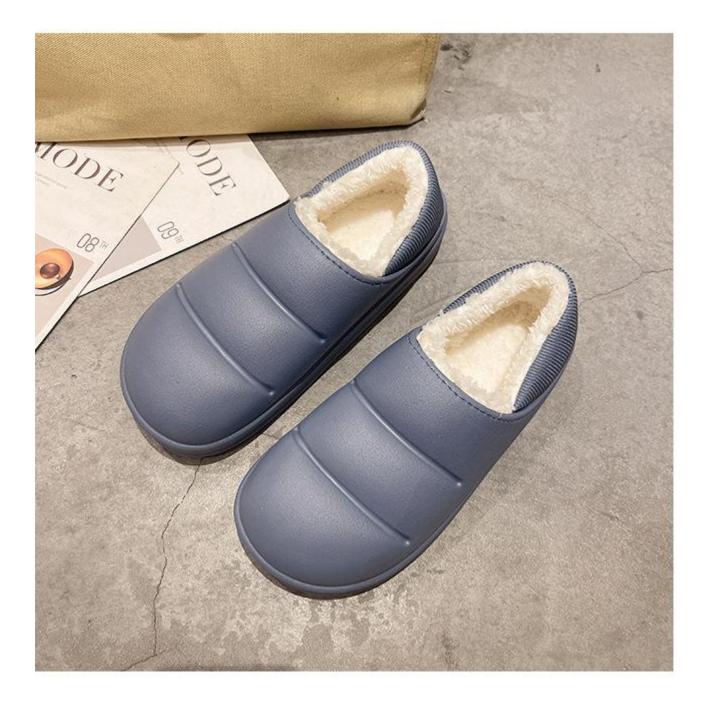

#### Memory Foam Women's Slippers

Everpal® was born out of the idea to create a cozy house experience with the comfiest winter shoes on the market. Our Memory Foam Women's Slippers relax your feet and offer maximum comfort during the whole day walking. Our mission is to bring slippers made from unparalleled craftsmanship and help customers open their markets.

### Product Introduction of Everpal® Memory Foam Women's Slippers

These ankle house memory foam shoes perfect for minimalist and people of all ages. For lounging inside or trips outside in the cold winter, slip into optimal comfort and pamper feet in cushioned coziness every step of the way with these home luxury clog footwear.

Product Description of Memory Foam Women's Slippers

[Waterproof]: The sole and upper are made of waterproof eva, wear this clog shoes in winter and go anywhere as you want.

[Warm ling]: The lining is plush which is warm is cold weather.

[Easy to clean]: The smooth and wasable EVA allows clean directy under the water and dry quickly by a towel or tissue.

[Memory foam]; These outdoor winter slipper clogs fits the contour of feet and makes you feel like walking on the soft pillows. Cuddle your feet in the coziness in the office, during travel or work-from-home. Fuzzy plush lining also keeps your feet toasty for all day wear. Hide away and take a break from stress with these home boot footwear.