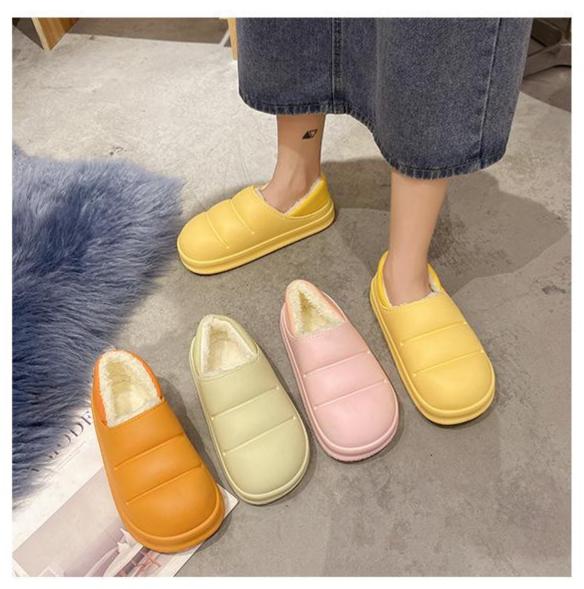

#### Product Specification of Everpal® Memory Foam Women's Slippers

| Model No:        | EVD168                                                                    |
|------------------|---------------------------------------------------------------------------|
| Materials:       | EVA upper and sole, plush lining                                          |
| Sizes:           | 36-41# for fuzzy house slippers                                           |
| Moq:             | 1000pairs per color                                                       |
| Color:           | Pink, grey, black and wine red or other colors as required                |
| Logo:            | Put labels on the inside of upper                                         |
| Sample fee:      | Free from stock. Please contact us for customization memory foam slippers |
| Sample time:     | 1-3days for stock samples, 7-10days for women's memory foam slippers      |
| Packing:         | 1pair/polybag, or box, woven bag as required                              |
| Production time: | 30-40days after order confirmed                                           |
| Port of loading: | Xiamen/Fuzhou, China                                                      |
| Supply Ability:  | 200000 pairs per month for customized clog shoes                          |
| Payment          | T/T, L/C,DP,DA,OA 60 days, Paypal, Western Union, Escrow                  |
| l                |                                                                           |

More pictures of Memory Foam Women's Slippers

A LEOPARD FASHION, IS NOT AS POPULAR, BECAUSE IT HAS ALMOST BECOME THE ETERNAL ELEMENTS OF FASHION FOREVER, THE THEME OF THIS SEASON'S SHOES. ABLAZE RIVET, ICE DISTRIBUTION IN SHOES, LIKE A PLEASANT NOTE, TO COMPOSE THE MUSIC FOR CITY NIGHT DANCE TONIGHT, FOR BEAUTY.