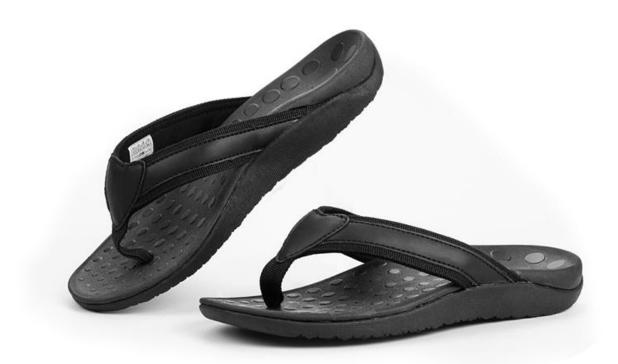

### Product Introduction of Everpal® Flip Flops With Arch Support

The main functions of orthotic sandals are to correct soft tissue contracture and imbalance, correct bone deformity, maintain joint instability after dislocation, correct varus or valgus deformity caused by long-term fixation after fracture, and restore mild congenital CLUBfoot to normal, etc.

### **Product Description of Flip Flops With Arch Support**

[Orthotic arch support]: Designed with orthopedic arch support according to customer's arch shape. Relieve discomfort caused by long time standing and walking so you can take the day in stride.

[Deep heel cup] : The footbed is molded with deep heel cup which perfectly fits your foot shape. Give you some stability while walking. With this flip flops with arch support to have a fairly normal gait.

[Anti-slippery] : Durable premium TPR outsole with wave-patterned tread helps improve traction on uneven surfaces. Anti-skid, durable and thick enough for long-term wear. You can walk anywhere, including bathroom, pool, etc.