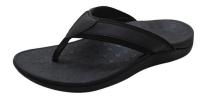

### Product Introduction of Everpal® Flip Flops With Arch Support

The main functions of orthotic sandals are to correct soft tissue contracture and imbalance, correct bone deformity, maintain joint instability after dislocation, correct varus or valgus deformity caused by long-term fixation after fracture, and restore mild congenital CLUBfoot to normal, etc.

### **Product Description of Flip Flops With Arch Support**

[Orthotic arch support]: Designed with orthopedic arch support according to customer's arch shape. Relieve discomfort caused by long time standing and walking so you can take the day in stride.