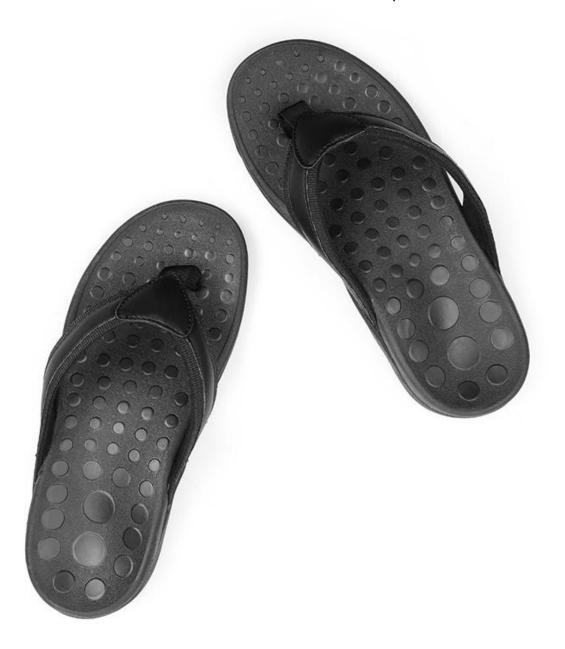

### **Product Description of Flip Flops With Arch Support**

[Orthotic arch support]: Designed with orthopedic arch support according to customer's arch shape. Relieve discomfort caused by long time standing and walking so you can take the day in stride.

[Deep heel cup] : The footbed is molded with deep heel cup which perfectly fits your foot shape. Give you some stability while walking. With this flip flops with arch support to have a fairly normal gait.

[Anti-slippery] : Durable premium TPR outsole with wave-patterned tread helps improve traction on uneven surfaces. Anti-skid, durable and thick enough for long-term wear. You can walk anywhere, including bathroom, pool, etc.