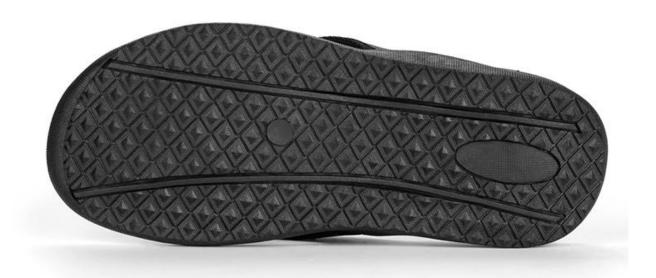

[Anti-slippery] : Durable premium TPR outsole with wave-patterned tread helps improve traction on uneven surfaces. Anti-skid, durable and thick enough for long-term wear. You can walk anywhere, including bathroom, pool, etc.