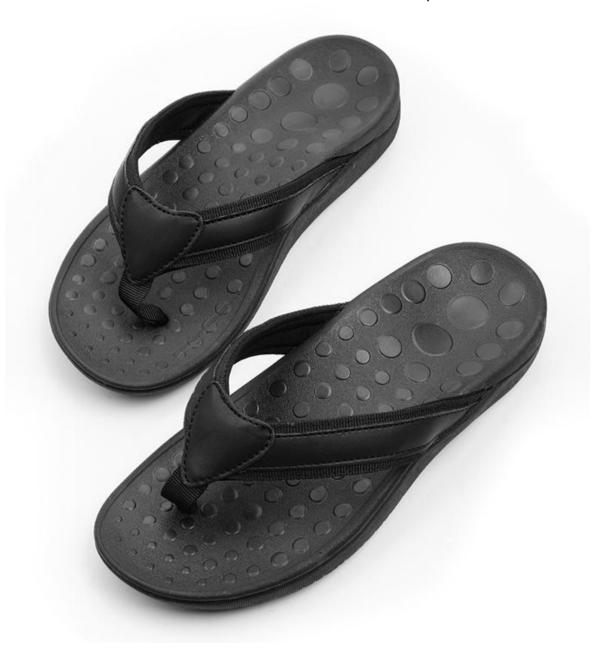

### Product Introduction of Everpal® Flip Flops With Arch Support

The main functions of orthotic sandals are to correct soft tissue contracture and imbalance, correct bone deformity, maintain joint instability after dislocation, correct varus or valgus deformity caused by long-term fixation after fracture, and restore mild congenital CLUBfoot to normal, etc.

### **Product Description of Flip Flops With Arch Support**

[Orthotic arch support]: Designed with orthopedic arch support according to customer's arch shape. Relieve discomfort caused by long time standing and walking so you can take the day in stride.

[Deep heel cup] : The footbed is molded with deep heel cup which perfectly fits your foot shape. Give you some stability while walking. With this flip flops with arch support to have a fairly normal gait.

[Anti-slippery] : Durable premium TPR outsole with wave-patterned tread helps improve traction on uneven surfaces. Anti-skid, durable and thick enough for long-term wear. You can walk anywhere, including bathroom, pool, etc.