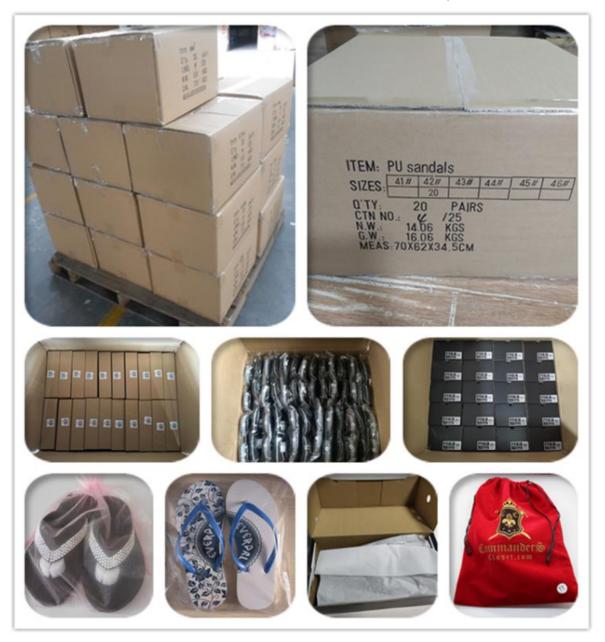

### Product packing

each pair of flip flops can be packed in an individual polybag, net bag, yarn bag, non-woven bag, velvet bag, box, or other packages as you want. 30-50pairs in a carton.

**Shipping Overview** 