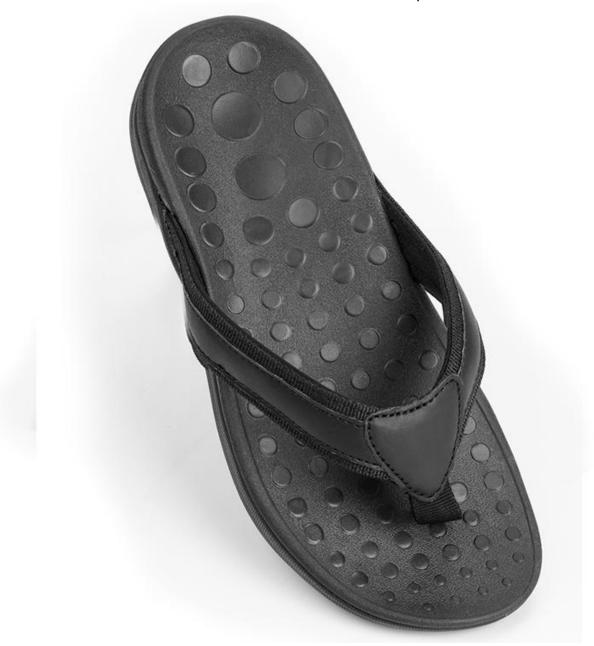

### **Product Description of Flip Flops With Arch Support**

[Orthotic arch support]: Designed with orthopedic arch support according to customer's arch shape. Relieve discomfort caused by long time standing and walking so you can take the day in stride.

[Deep heel cup] : The footbed is molded with deep heel cup which perfectly fits your foot shape. Give you some stability while walking. With this flip flops with arch support to have a fairly normal gait.

[Anti-slippery] : Durable premium TPR outsole with wave-patterned tread helps improve traction on uneven surfaces. Anti-skid, durable and thick enough for long-term wear. You can walk anywhere, including bathroom, pool, etc.