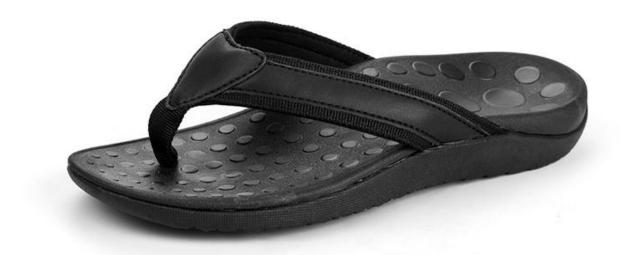

### **Product Description of Flip Flops With Arch Support**

[Orthotic arch support]: Designed with orthopedic arch support according to customer's arch shape. Relieve discomfort caused by long time standing and walking so you can take the day in stride.

[Deep heel cup] : The footbed is molded with deep heel cup which perfectly fits your foot shape. Give you some stability while walking. With this flip flops with arch support to have a fairly normal gait.