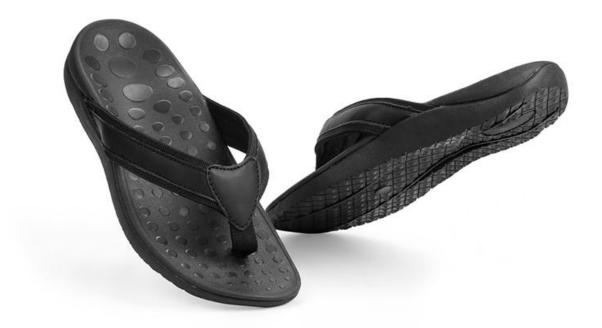

### **Product Description of Flip Flops With Arch Support**

[Orthotic arch support]: Designed with orthopedic arch support according to customer's arch shape. Relieve discomfort caused by long time standing and walking so you can take the day in stride.

[Deep heel cup] : The footbed is molded with deep heel cup which perfectly fits your foot shape. Give you some stability while walking. With this flip flops with arch support to have a fairly normal gait.