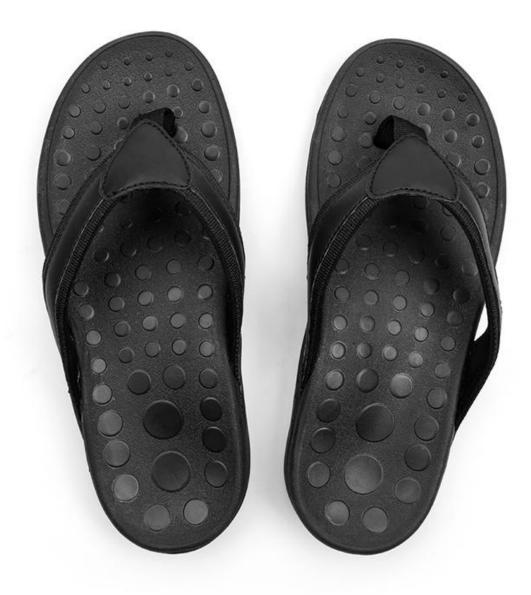

### **Product Description of Flip Flops With Arch Support**

[Orthotic arch support]: Designed with orthopedic arch support according to customer's arch shape. Relieve discomfort caused by long time standing and walking so you can take the day in stride.

[Deep heel cup] : The footbed is molded with deep heel cup which perfectly fits your foot shape. Give you some stability while walking. With this flip flops with arch support to have a fairly normal gait.

[Anti-slippery] : Durable premium TPR outsole with wave-patterned tread helps improve traction on uneven surfaces. Anti-skid, durable and thick enough for long-term wear. You can walk anywhere, including bathroom, pool, etc.