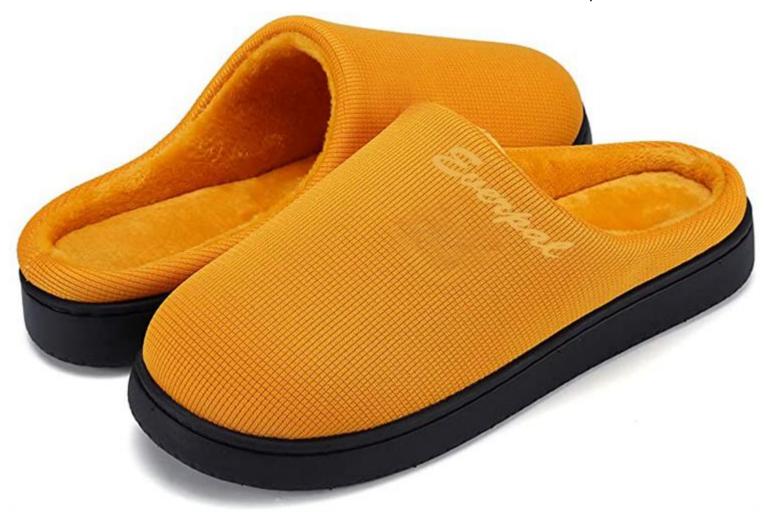

### **Cotton Slippers For Women**

As a professional factory producing Cotton Slippers For Women. Everpal® is good at customized any slippers as per customer's designs. No matter you are a wholesaler, retailer or importers, welcomed to contact us for cooperation.

## Product Introduction of Everpal® Cotton Slippers For Women

Everpal® men and women house slippers is made in high quality durable TPR outsole, memory foam padded, soft flannel lining and cotton upper. Any color can be produced as per customers request. Unisex design perfect for all your families.