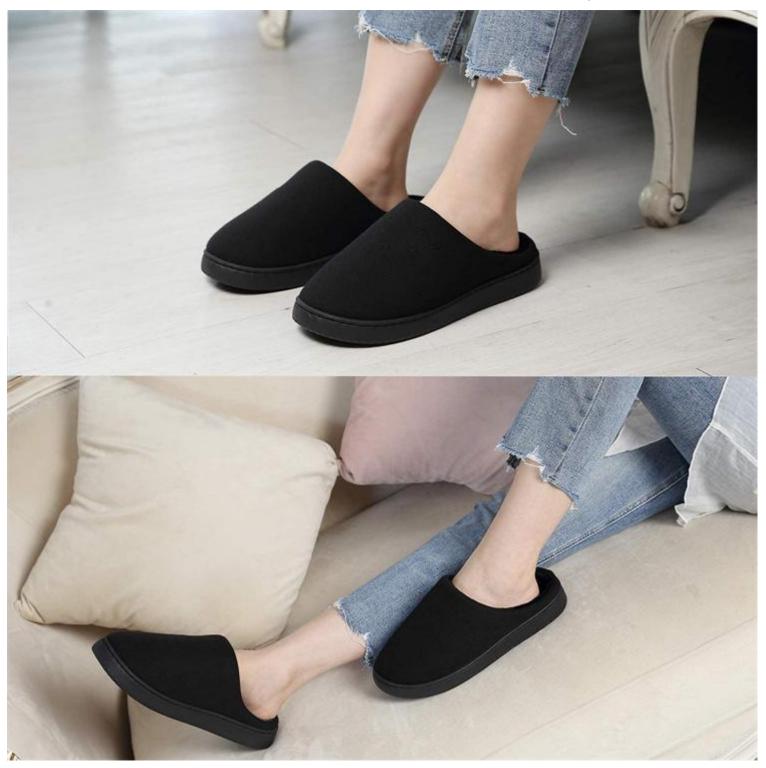

More pictures of Cotton Slippers For Women

not easy to break

Soft plush fleece lining **Delicate and skin-friendly** 

 $\odot$ 

Belt heel design is not easy to fall off

**Product packing** 

each pair of flip flops can be packed in an individual polybag, net bag, yarn bag, non-woven bag, velvet bag, box, or other packages as you want. 30-50pairs in a carton.