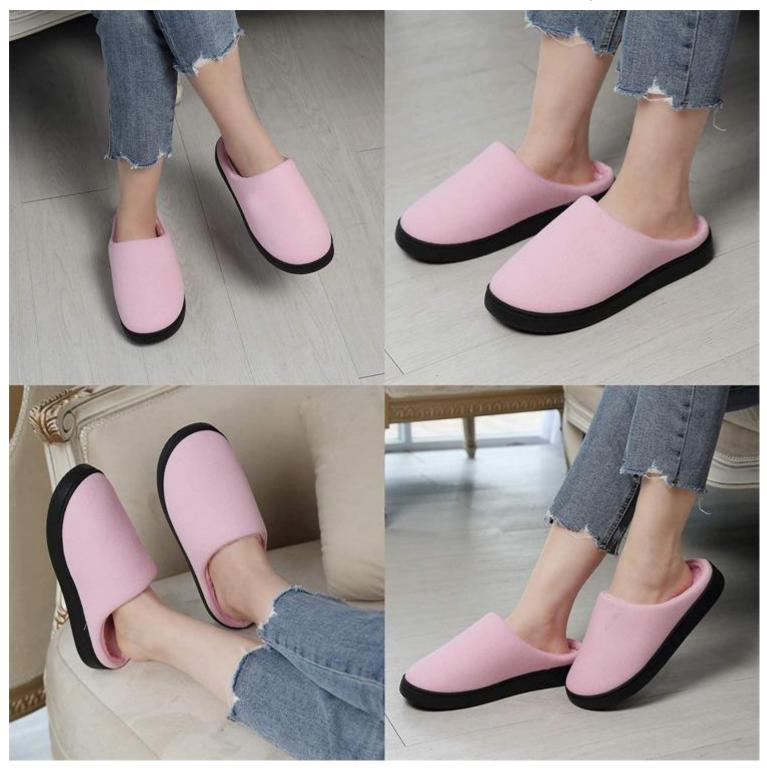

### **Cotton Slippers For Women**

As a professional factory producing Cotton Slippers For Women. Everpal® is good at customized any slippers as per customer's designs. No matter you are a wholesaler, retailer or importers, welcomed to contact us for cooperation.

## Product Introduction of Everpal® Cotton Slippers For Women

Everpal® men and women house slippers is made in high quality durable TPR outsole, memory foam padded, soft flannel lining and cotton upper. Any color can be produced as per customers request. Unisex design perfect for all your families.

#### **Product Description of Cotton Slippers For Women**

[Anti slip sole]: The upgrade TPR sole IS soft, durable and thick. It has strong grip and excellent anti-skid performance. Make sure that the tile or wood floor will not be scratched.

[Memory foam midsole]: Using high-density memory foam pads and strong cotton cloth ensure that the heel will not collapse, provide excellent cushioning and support, reduce pain when standing and protect feet. [Flannel lining]: Soft lining can ensure maximum comfort and warmth. After putting it on, you never want to take it off again. Thick plush keep the foot warm in cold weather conditions and offer amazing comfort all-day long. [Cotton upper]: This slippers uses high-quality fabric upper, soft and more cushion compared with other uppers. [Machine washable]; Because the edge of the slippers is made by a special side seam process, it is not easy to break. Therefore, the slippers can be placed in the washing machine for washing without deformation.