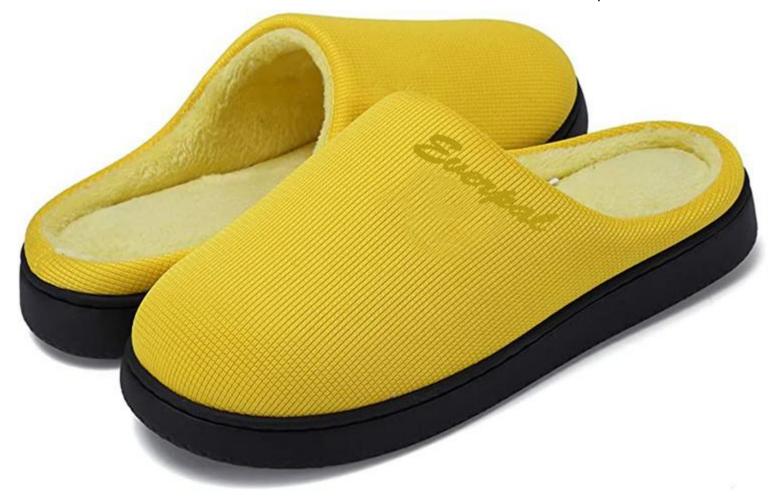

## Product Specification of Everpal® Cotton Slippers For Women

| Model No:        | EVD202                                                             |
|------------------|--------------------------------------------------------------------|
| Materials:       | Cotton fabric upper, soft flannel lining                           |
| Sizes:           | 36-41# for casual house shoes                                      |
| Moq:             | 1000pairs per color                                                |
| Color:           | Pink, grey, black and wine red or other colors as required         |
| Logo:            | Put labels on the inside of upper                                  |
| Sample fee:      | Free from stock. Please contact us for customized bedroom slippers |
| Sample time:     | 1-3days for stock samples, 7-10days for women's house slippers     |
| Packing:         | 1pair/polybag, or box, woven bag as required                       |
| Production time: | 30-40days after order confirmed                                    |
| Port of loading: | Xiamen/Fuzhou, China                                               |
| Supply Ability:  | 200000 pairs per month for customized clog shoes                   |
| Payment          | T/T, L/C,DP,DA,OA 60 days, Paypal, Western Union, Escrow           |
|                  |                                                                    |

More pictures of Cotton Slippers For Women

not easy to break

Soft plush fleece lining **Delicate and skin-friendly** 

 $\odot$ 

Belt heel design is not easy to fall off

**Product packing** 

each pair of flip flops can be packed in an individual polybag, net bag, yarn bag, non-woven bag, velvet bag, box, or other packages as you want. 30-50pairs in a carton.