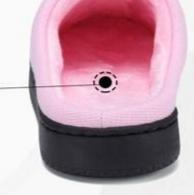

More pictures of Cotton Slippers For Women

not easy to break

Soft plush fleece lining **Delicate and skin-friendly** 

 $\odot$ 

Belt heel design is not easy to fall off

**Product packing** 

each pair of flip flops can be packed in an individual polybag, net bag, yarn bag, non-woven bag, velvet bag, box, or other packages as you want. 30-50pairs in a carton.