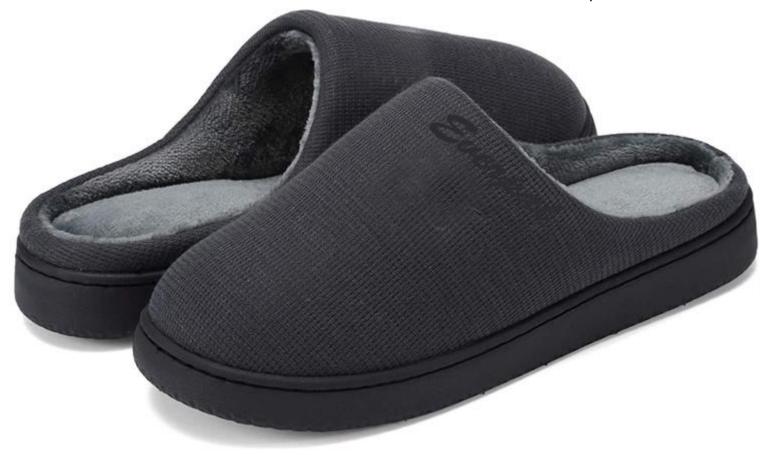

## Product Specification of Everpal® Cotton Slippers For Women

| Model No:        | EVD202                                                             |
|------------------|--------------------------------------------------------------------|
| Materials:       | Cotton fabric upper, soft flannel lining                           |
| Sizes:           | 36-41# for casual house shoes                                      |
| Moq:             | 1000pairs per color                                                |
| Color:           | Pink, grey, black and wine red or other colors as required         |
| Logo:            | Put labels on the inside of upper                                  |
| Sample fee:      | Free from stock. Please contact us for customized bedroom slippers |
| Sample time:     | 1-3days for stock samples, 7-10days for women's house slippers     |
| Packing:         | 1pair/polybag, or box, woven bag as required                       |
| Production time: | 30-40days after order confirmed                                    |
| Port of loading: | Xiamen/Fuzhou, China                                               |
| Supply Ability:  | 200000 pairs per month for customized clog shoes                   |
| Payment          | T/T, L/C,DP,DA,OA 60 days, Paypal, Western Union, Escrow           |
|                  |                                                                    |

More pictures of Cotton Slippers For Women

not easy to break

Soft plush fleece lining **Delicate and skin-friendly** 

 $\odot$ 

Belt heel design is not easy to fall off

**Product packing** 

each pair of flip flops can be packed in an individual polybag, net bag, yarn bag, non-woven bag, velvet bag, box, or other packages as you want. 30-50pairs in a carton.