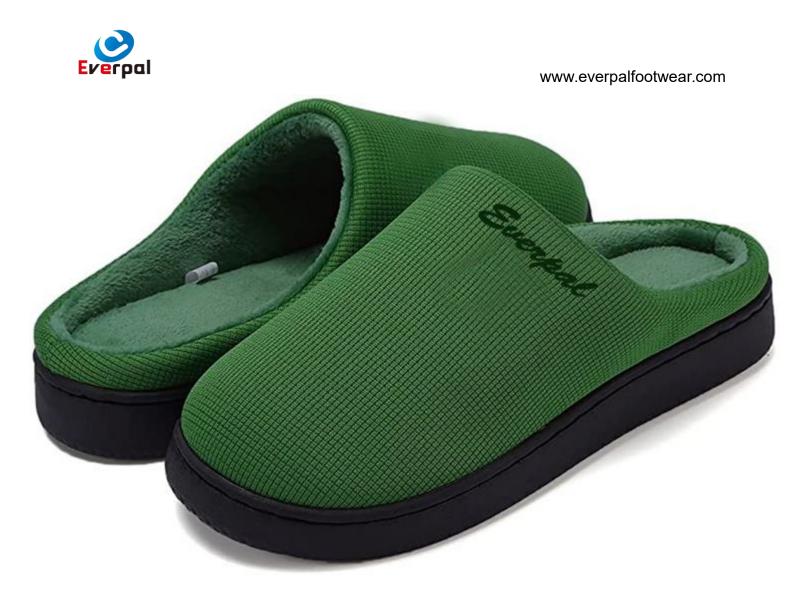

## Product Introduction of Everpal® Cotton Slippers For Women

Everpal® men and women house slippers is made in high quality durable TPR outsole, memory foam padded, soft flannel lining and cotton upper. Any color can be produced as per customers request. Unisex design perfect for all your families.

#### **Product Description of Cotton Slippers For Women**

[Anti slip sole]: The upgrade TPR sole IS soft, durable and thick. It has strong grip and excellent anti-skid performance. Make sure that the tile or wood floor will not be scratched.

[Memory foam midsole]: Using high-density memory foam pads and strong cotton cloth ensure that the heel will not collapse, provide excellent cushioning and support, reduce pain when standing and protect feet. [Flannel lining]: Soft lining can ensure maximum comfort and warmth. After putting it on, you never want to take it off again. Thick plush keep the foot warm in cold weather conditions and offer amazing comfort all-day long. [Cotton upper]: This slippers uses high-quality fabric upper, soft and more cushion compared with other uppers. [Machine washable]; Because the edge of the slippers is made by a special side seam process, it is not easy to break. Therefore, the slippers can be placed in the washing machine for washing without deformation.