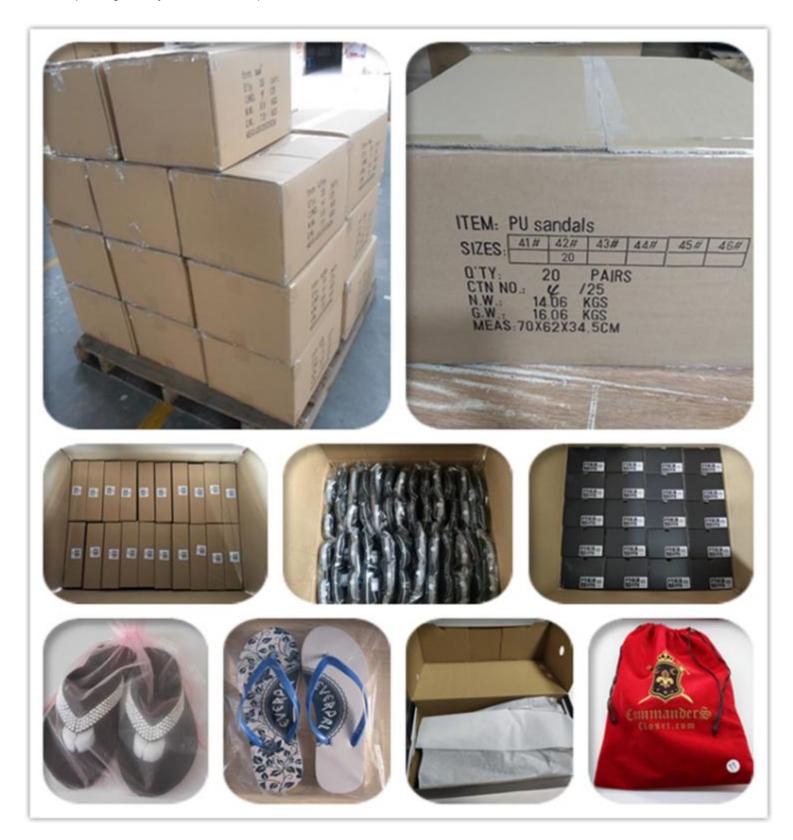

More pictures of Cotton Slippers For Women

not easy to break

Soft plush fleece lining **Delicate and skin-friendly** 

 $\odot$ 

Belt heel design is not easy to fall off

**Product packing** 

each pair of flip flops can be packed in an individual polybag, net bag, yarn bag, non-woven bag, velvet bag, box, or other packages as you want. 30-50pairs in a carton.

# **Shipping Overview**

Tel:+86-13779990314

For big orders, ship by sea is econimic. But you need to order in advance since it takes a long time for shipping.

For small quantity and urgent orders, ship by air is preferred.

Express/Courier is usually for shipping samples or need of replenishment