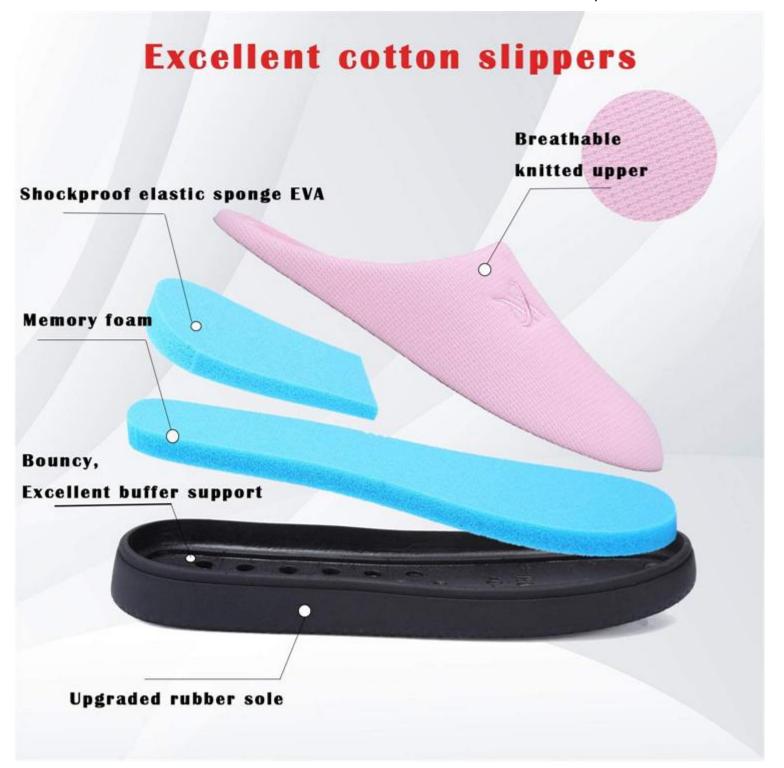

#### **Product Description of Cotton Slippers For Women**

[Anti slip sole]: The upgrade TPR sole IS soft, durable and thick. It has strong grip and excellent anti-skid performance. Make sure that the tile or wood floor will not be scratched.

[Memory foam midsole]: Using high-density memory foam pads and strong cotton cloth ensure that the heel will not collapse, provide excellent cushioning and support, reduce pain when standing and protect feet. [Flannel lining]: Soft lining can ensure maximum comfort and warmth. After putting it on, you never want to take it off again. Thick plush keep the foot warm in cold weather conditions and offer amazing comfort all-day long. [Cotton upper]: This slippers uses high-quality fabric upper, soft and more cushion compared with other uppers. [Machine washable]; Because the edge of the slippers is made by a special side seam process, it is not easy to break. Therefore, the slippers can be placed in the washing machine for washing without deformation.