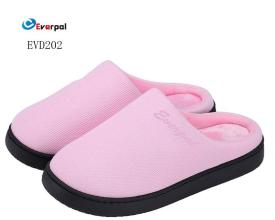

### **Cotton Slippers For Women**

As a professional factory producing Cotton Slippers For Women. Everpal® is good at customized any slippers as per customer's designs. No matter you are a wholesaler, retailer or importers, welcomed to contact us for cooperation.

## Product Specification of Everpal® Cotton Slippers For Women

| Model No:        | EVD202                                                             |
|------------------|--------------------------------------------------------------------|
| Materials:       | Cotton fabric upper, soft flannel lining                           |
| Sizes:           | 36-41# for casual house shoes                                      |
| Moq:             | 1000pairs per color                                                |
| Color:           | Pink, grey, black and wine red or other colors as required         |
| Logo:            | Put labels on the inside of upper                                  |
| Sample fee:      | Free from stock. Please contact us for customized bedroom slippers |
| Sample time:     | 1-3days for stock samples, 7-10days for women's house slippers     |
| Packing:         | 1pair/polybag, or box, woven bag as required                       |
| Production time: | 30-40days after order confirmed                                    |
| Port of loading: | Xiamen/Fuzhou, China                                               |
| Supply Ability:  | 200000 pairs per month for customized clog shoes                   |
| Payment          | T/T, L/C,DP,DA,OA 60 days, Paypal, Western Union, Escrow           |
|                  |                                                                    |