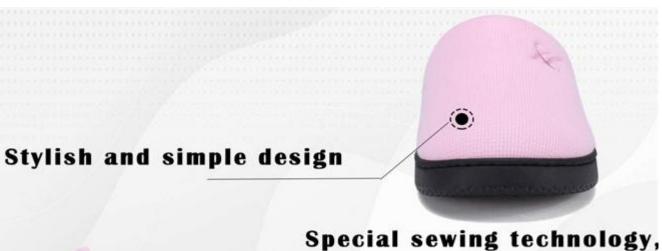

[Memory foam midsole]: Using high-density memory foam pads and strong cotton cloth ensure that the heel will not collapse, provide excellent cushioning and support, reduce pain when standing and protect feet. [Flannel lining]: Soft lining can ensure maximum comfort and warmth. After putting it on, you never want to take it off again. Thick plush keep the foot warm in cold weather conditions and offer amazing comfort all-day long. [Cotton upper]: This slippers uses high-quality fabric upper, soft and more cushion compared with other uppers. [Machine washable]; Because the edge of the slippers is made by a special side seam process, it is not easy to break. Therefore, the slippers can be placed in the washing machine for washing without deformation.

More pictures of Cotton Slippers For Women

not easy to break

Soft plush fleece lining **Delicate and skin-friendly** 

 $\odot$ 

Belt heel design is not easy to fall off

**Product packing** 

each pair of flip flops can be packed in an individual polybag, net bag, yarn bag, non-woven bag, velvet bag, box, or other packages as you want. 30-50pairs in a carton.